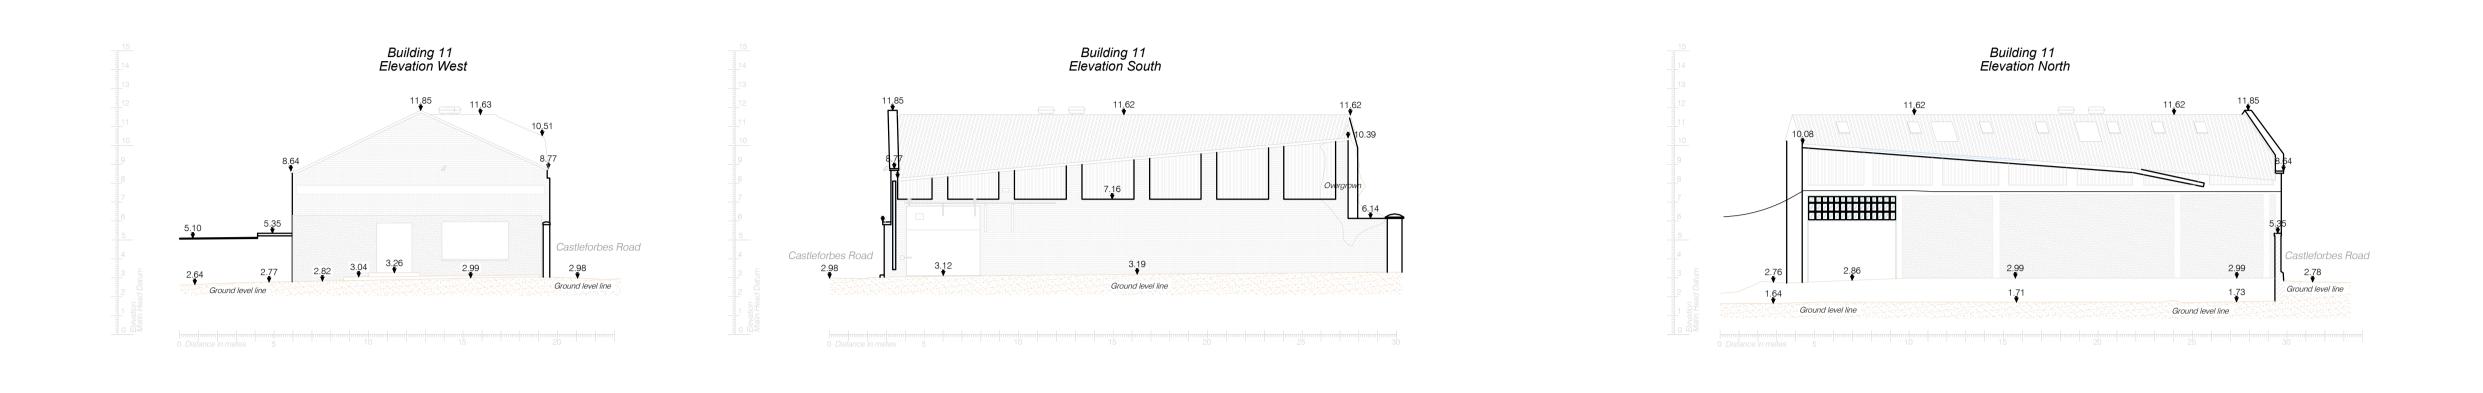

## Demolition Works - Elevations (Buildings 11 & 13) scale 1:200 @ A1

FOR KEY PLAN: READ IN CONJUNCTION WITH OMP DRAWING: 1826-0MP-DW-ST-DR-A-1000

Figured dimensions only to be used. This drawing is copyright of O'Mahony Pike Architects Ltd. All information is shared as per approved use in accordance with BS1192(2007) + A2(2016), Table 5; Standard Codes for Suitability of Models and Documents. If 'Information Approval Check' is empty, this information has been shared at S0 - WIP.

Drawing Title:Demolition Works - Elevations (buildings to be demolished)Drawing No.:1826-OMP-DW-ST-DR-A-2005

Suitability - Checked By - Date