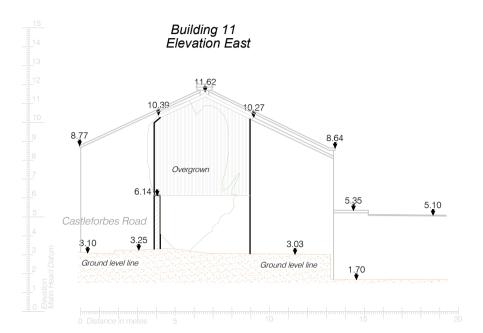

## Demolition Works - Elevations (Buildings 11 & 13) scale 1:200 @ A1

FOR KEY PLAN: READ IN CONJUNCTION WITH OMP DRAWING: 1826-0MP-DW-ST-DR-A-1000

Figured dimensions only to be used. This drawing is copyright of O'Mahony Pike Architects Ltd. All information is shared as per approved use in accordance with BS1192(2007) + A2(2016), Table 5; Standard Codes for Suitability of Models and Documents. If 'Information Approval Check' is empty, this information has been shared at S0 - WIP.

Drawing Title:Demolition Works - Elevations (buildings to be demolished)Drawing No.:1826-OMP-DW-ST-DR-A-2005

Suitability - Checked By - Date