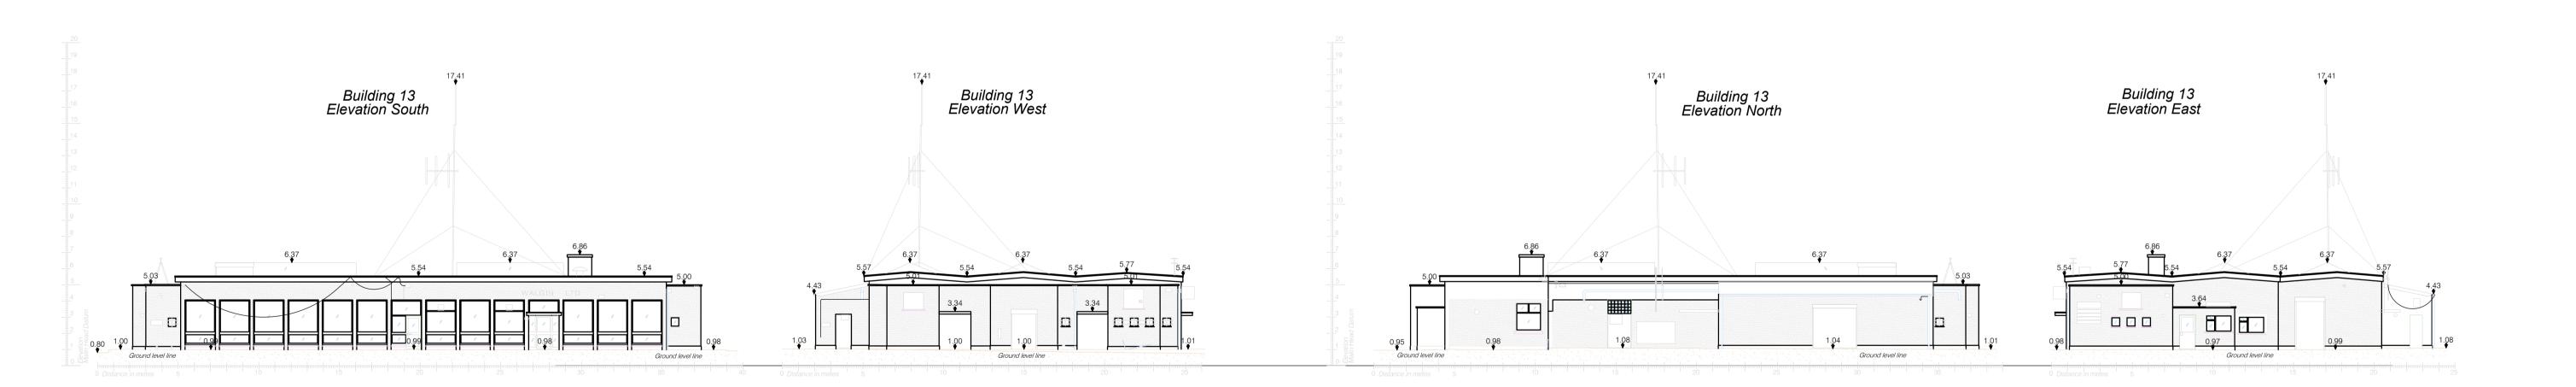

## Demolition Works - Elevations (Buildings 11 & 13) scale 1:200 @ A1

FOR KEY PLAN: READ IN CONJUNCTION WITH OMP DRAWING: 1826-0MP-DW-ST-DR-A-1000

Figured dimensions only to be used. This drawing is copyright of O'Mahony Pike Architects Ltd. All information is shared as per approved use in accordance with BS1192(2007) + A2(2016), Table 5; Standard Codes for Suitability of Models and Documents. If 'Information Approval Check' is empty, this information has been shared at S0 - WIP.

Drawing Title:Demolition Works - Elevations (buildings to be demolished)Drawing No.:1826-OMP-DW-ST-DR-A-2005

Suitability - Checked By - Date